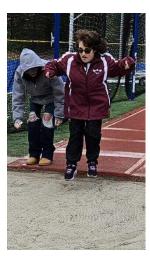

### Special Olympics Brings Out the Best in Physical Ability and the Best in Sportsmanship!