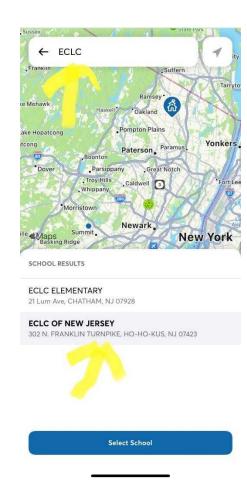

Step 4:

Click on "Find a School"

Type "ECLC" in the search bar and click in the search bar
Select ECLC of New Jersey (302 N. Franklin Turnpike,
Ho-Ho-Kus, NJ 07423)

Step 5:

 $\leftarrow$ 