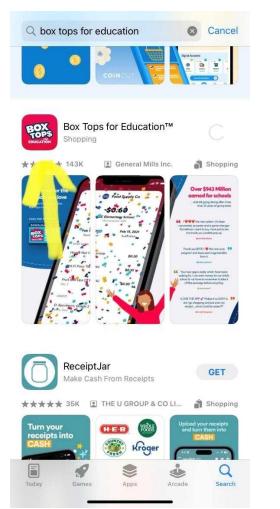

#### **Box Tops Instructions**

Step 1: Step 2:

Download the app called "Box Tops for Education"

×