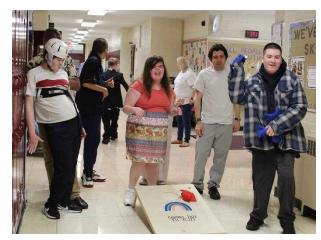

### Special Olympics Brings Out the Best in Physical Ability and the Best in Sportsmanship!