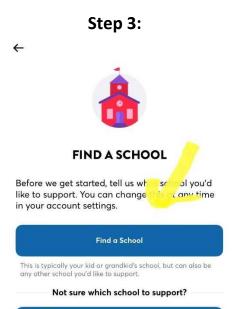

#### Paso #3:

#### **FIND A SCHOOL**

Before we get started, tell us what is son ol you'd like to support. You can change this count time in your account settings.

# Find a School This is typically your kid or grandkid's school, but can also be any other school you'd like to support. Not sure which school to support? Find a School In Need There are some schools that could use a little extra help. Support a Box Tops school in need near you! Learn more