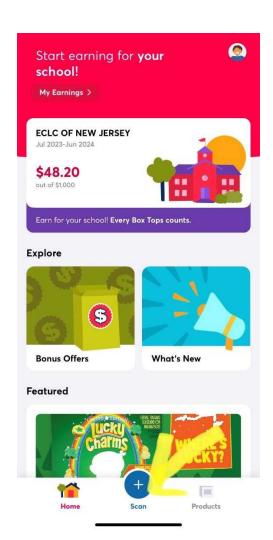

ance. You can Manage Cookies or Similar Technologies at any time.

You may receive emails from Box Tops with the email you provide. You can update your communication settings at any time.



Open App and Click on "I agree" Terms & Conditions



Find a School In Need

There are some schools that could use a little extra help. Support a Box Tops school in need near you! **Learn more** 



Step 4:

Click on "Find a School"

Type "ECLC" in the search bar and click in the search bar
Select ECLC of New Jersey (302 N. Franklin Turnpike,
Ho-Ho-Kus, NJ 07423)

Step 5:



 $\leftarrow$ 





#### **COMPLETE PROFILE**

Tell us a little bit more about yourself to start earning for your school.

First name Last name Referral code (optional) Your birthdate ZIP Code

**Complete Profile** 

#### Step 6:



Click on "Scan" and scan Barcode

#### Finished!!

www.boxtops4education.com



¡Gane dinero en efectivo para nuestra escuela!

Queridos Padres, profesores y personal de ECLC,

#### iiiBox Tops está de vuelta!!!

ECLC de Ho-Ho-Kus vuelve a participar en el Programa Box Tops por Educación. No es necesario comprar nada especial ni nada que vender. Simplemente busque el logotipo de Box Tops en cientos de productos como Cheerios, Hamburguesas, Helper y Kleenex. Todo lo que necesita hacer es escanear su recibo después de hacer la compra; cada uno vale 10¢ para la escuela ECLC of Ho-Ho-Kus. Recaudamos más de \$700 el año pasado gracias a sus presentaciones, pero nos gustaría hacer mucho más.

Puedes conocer más sobre el programa visitando la página electrónica que tienes todas las instruccione