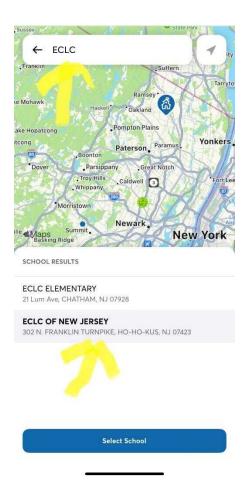

Step 4:

Click on "Find a School"

Type "ECLC" in the search bar and click in the search bar
Select ECLC of New Jersey (302 N. Franklin Turnpike,
Ho-Ho-Kus, NJ 07423)

Step 5:

 $\leftarrow$ 

#### Paso #4:

Dale Click en "**Find a School**" en la barra de búsqueda.

Escriba "ECLC" en la barra de búsqueda y

Seleccione ECLC de Nueva Jersey

(302 N. Franklin Turnpike, Ho-Ho-Kus, NJ 07423)