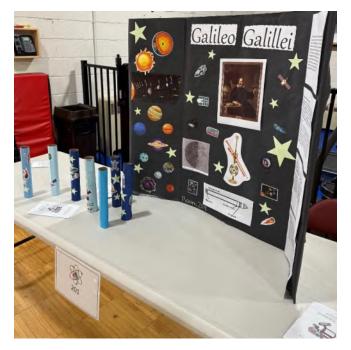

#### Science Fair Celebrates the Innovations of Great Inventors!

#### More Science Fair Pictures