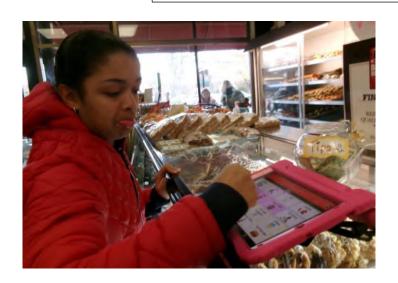

#### Science Fair Celebrates the Innovations of Great Inventors!

#### More Science Fair Pictures