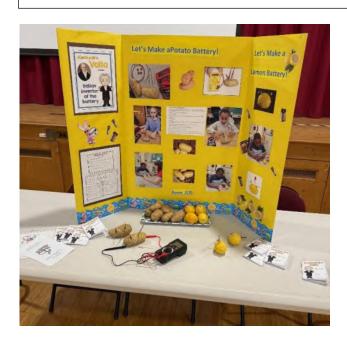

#### Science Fair Celebrates the Innovations of Great Inventors!

#### More Science Fair Pictures