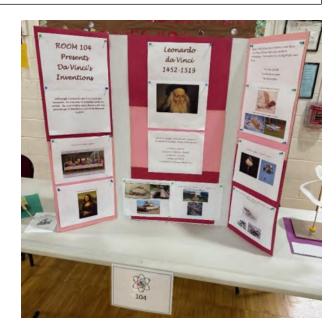

#### Science Fair Celebrates the Innovations of Great Inventors!

#### More Science Fair Pictures