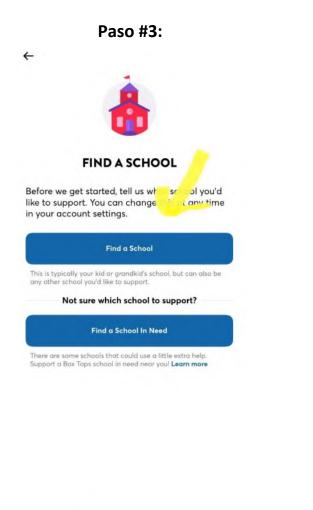

You may receive emails from Box Tops with the email you provide. You can update your communication settings at any time.

Open App and Click on "I agree" Terms & Conditions

Click on "Find a School"

Type "ECLC" in the search bar and click in the search bar

#### Dale Click en "Find a School" en

la barra de búsqueda.

Escriba "ECLC" en la barra de búsqueda y Seleccione ECLC de Nueva Jersey (302 N. Franklin Turnpike, Ho-Ho-Kus, NJ 07423)