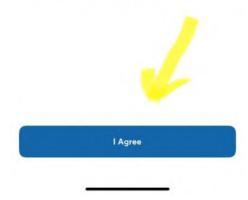

You may receive emails from Box Tops with the email you provide. You can update your communication settings at any time.

Open App and Click on "I agree" Terms & Conditions

Click on "Find a School"

Type "ECLC" in the search bar and click in the search bar