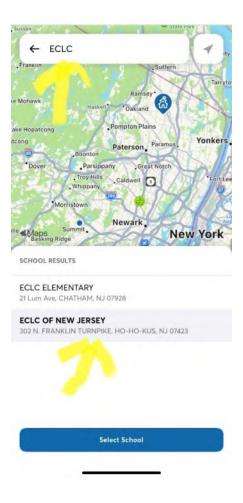

Select **ECLC of New Jersey** (302 N. Franklin Turnpike,

Ho-Ho-Kus, NJ 07423)

Step 5:

Step 6:

| ell us a little bit more about yourself to start<br>arning for your school. |  |
|-----------------------------------------------------------------------------|--|
|                                                                             |  |
| First name                                                                  |  |
| Last name                                                                   |  |
| Referral code (optional)                                                    |  |
| Your birthdate                                                              |  |
| ZIP Code                                                                    |  |

#### Dale Click en "Find a School" en

la barra de búsqueda.

Escriba "ECLC" en la barra de búsqueda y Seleccione ECLC de Nueva Jersey (302 N. Franklin Turnpike, Ho-Ho-Kus, NJ 07423)