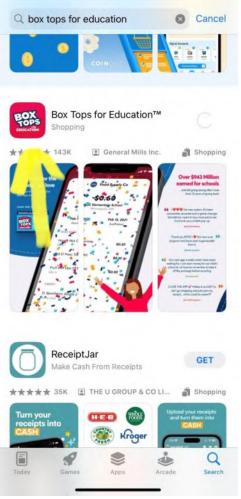

**Box Tops Instructions** 

Step 1:

Download the app called "Box Tops for Education"

Step 2:

×