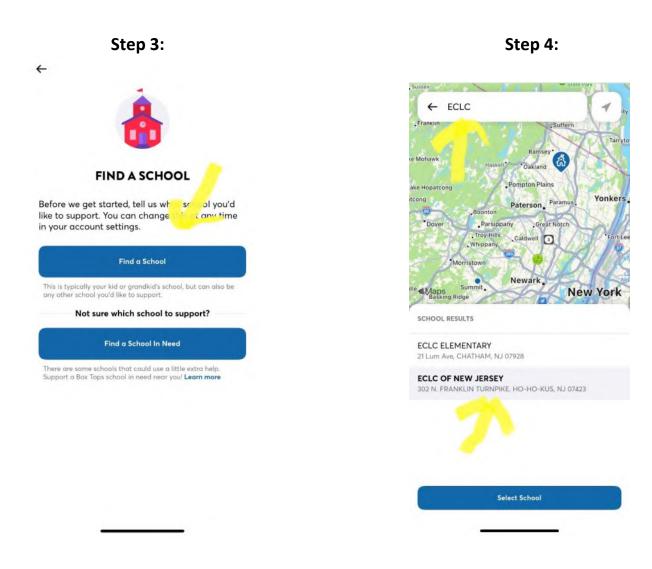

You may receive emails from Box Tops with the email you provide. You can update your communication settings at any time.

Open App and Click on "I agree" Terms & Conditions

Click on "Find a School"

Type "ECLC" in the search bar and click in the search bar

Select **ECLC of New Jersey** (302 N. Franklin Turnpike,

Ho-Ho-Kus, NJ 07423)

Step 5:

Step 6:

| ell us a little bit more about yourself to start<br>arning for your school. |  |
|-----------------------------------------------------------------------------|--|
|                                                                             |  |
| First name                                                                  |  |
| Last name                                                                   |  |
| Referral code (optional)                                                    |  |
| Your birthdate                                                              |  |
| ZIP Code                                                                    |  |