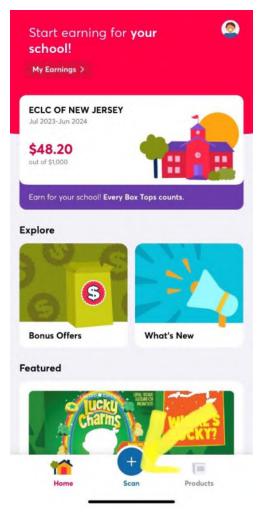

**Complete Profile** 

Click on "Scan" and scan Barcode

Start earning for your school! My Earnings > ECLC OF NEW JERSEY Jul 2023-Jun 2024 \$48.20 out of \$1,000 . Earn for your school! Every Box Tops counts. Explore S **Bonus Offers** What's New Featured 1 = Products Home Scan